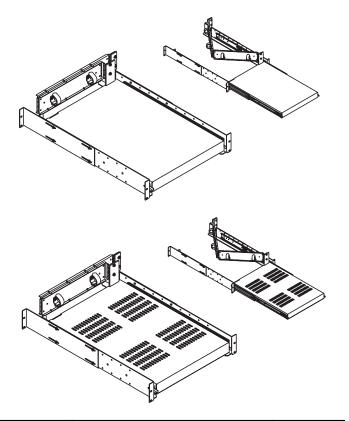

## **SLIDING SHELF**

These specially designed shelves are suitable for applications where there is a need to access installed equipment for maintenance, upgrading, cleaning, etc. The preassembled cable management arm prevents tangles, twists and damage from cuts, kinks, etc. during shelf extension or retraction as well as maintaining proper bend radius of cable. Shelves mount to the four vertical mounting rails. Two depths are offered (18" and 24") to provide clearance for cables, ventilation, power strips, etc. Shelves have adjustable mounting depths of 14" to 24" for the 18" shelf and 18" to 30" for the 24" shelf. Offered in either vented or non-vented styles. Vented shelves are designed to optimize air flow. Sold individually.

- Extends 17" for 18"D shelf and 23" for 24"D
- Offered in 18" or 24" depth, vented or non-vented
- Made of strong, lightweight aluminum
- Shelf locks in closed or fully open position, providing stability
- Supports up to 140 lb
- Ships fully assembled, installs using 8 #12-24 screws (not included)
- Installs fully assembled (screws not included)
- Fits MegaFrames 30"D or less