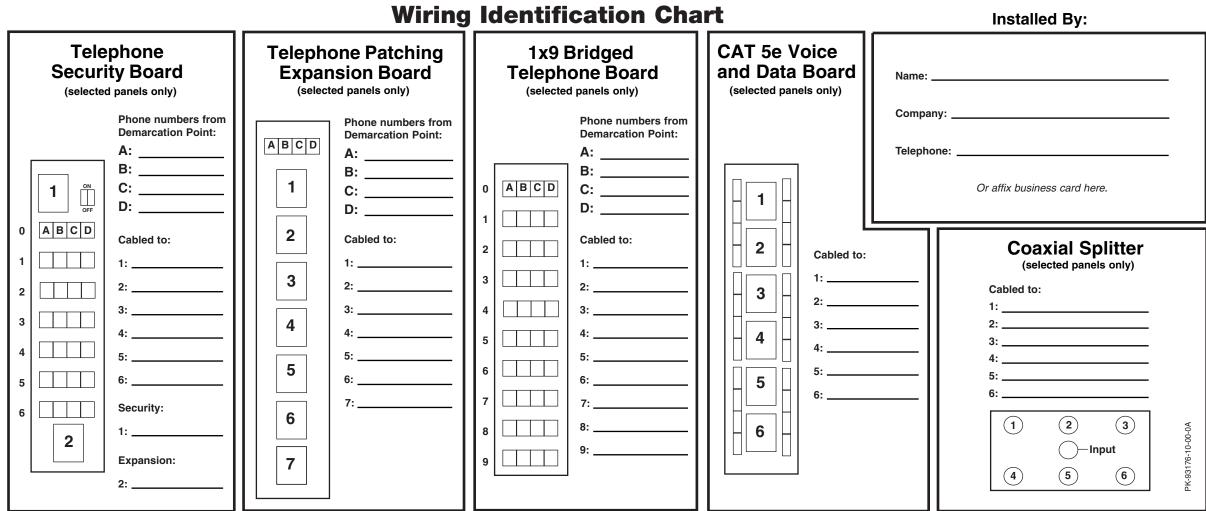

lack



Artwork: Wiring Identification Chart Artwork number: PK-93129-10-00-0A Ink: Black

## Installed By:

(Or affix business card here)

#### Telephone Line Distribution Module

1. Run cable into enclosure from telephone company demarcation point.

2. Punch pairs down using industry standard 110 tool.

3. Use A for the first phone line. Use B for the second line in a 2-line phone configuration. Use C for the third phone line. Use D for the fourth phone line.

4. According to your home's configuration, use supplied telephone patch cords to link lines on the Telephone Line Distribution Module to a corresponding port on the Category 5e Voice/Data Module.

For more detail, contact customer support at 1-800-722-2082 or visit the Leviton website at www.levitonvoicedata.com. PK-93129-10-00-0



For more detail, contact customer support at 1-800-842-3005 or visit the Leviton Voice and Data website at www.levitonvoicedata.com.

### Installed By: