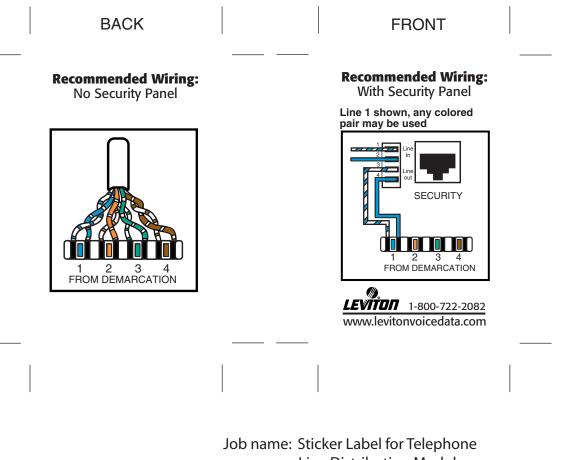

#### Telephone Line Distribution Module

1. Run cable into enclosure from telephone company demarcation point.

2. Punch pairs down using industry standard 110 tool.

3. Use A for the first phone line. Use B for the second line in a 2-line phone configuration. Use C for the third phone line. Use D for the fourth phone line.

4. According to your home's configuration, use supplied telephone patch cords to link lines on the Telephone Line Distribution Module to a corresponding port on the Category 5e Voice/Data Module.

For more detail, contact customer support at 1-800-722-2082 or visit the Leviton website at www.levitonvoicedata.com. PK-93129-10-00-0