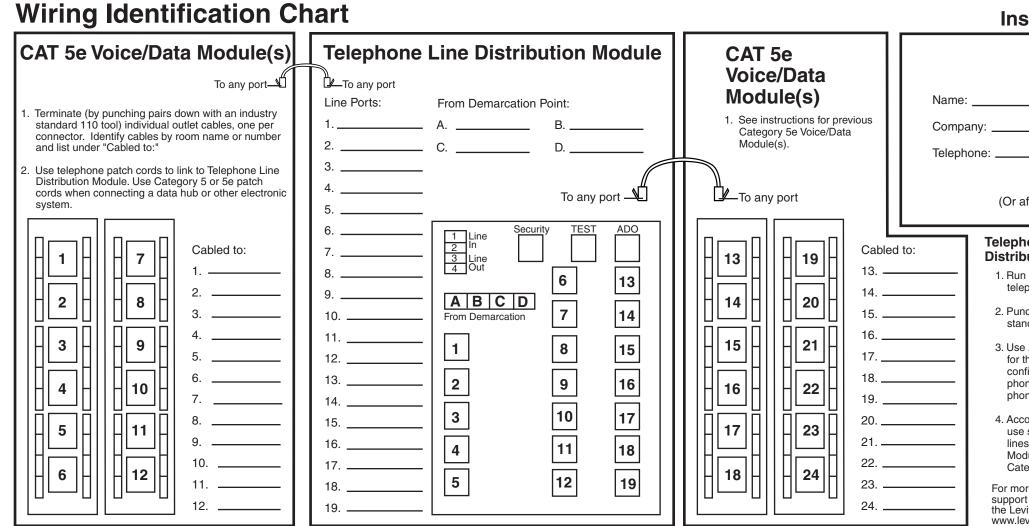

### **Description:**

Identification label designed to chart connections on the Pre-Configured Modules and Panels inside the Structured Media Enclosure.

Line Distribution Module Job number: PK-92783-10-00-0A Page 1 Of 6 Ink: Blue-Pantone Process Blue CVC, Orange-Pantone 021 CVC, Green-Pantone green CVC, Brown-Pantone 4635 CVC, Black

Artwork: Wiring Identification Chart Artwork number: PK-93129-10-00-0A Ink: Black

## Installed By:

(Or affix business card here)

#### Telephone Line Distribution Module

1. Run cable into enclosure from telephone company demarcation point.

2. Punch pairs down using industry standard 110 tool.

3. Use A for the first phone line. Use B for the second line in a 2-line phone configuration. Use C for the third phone line. Use D for the fourth phone line.

4. According to your home's configuration, use supplied telephone patch cords to link lines on the Telephone Line Distribution Module to a corresponding port on the Category 5e Voice/Data Module.

For more detail, contact customer support at 1-800-722-2082 or visit the Leviton website at www.levitonvoicedata.com. PK-93129-10-00-0