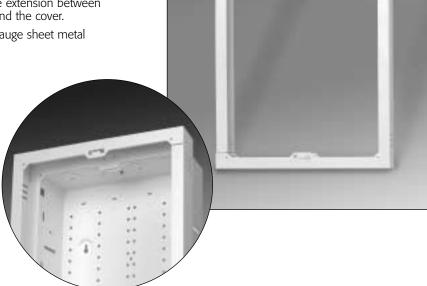

### **APPLICATION:**

Leviton *Extender Brackets* provide an additional 2" of depth and enhanced ventilation within Leviton's Series 280 and 420 Structured Media Centers (SMCs) The *Extender Brackets*, which are attached between the enclosure and the cover, form a frame assembled from four 2"- deep sheet metal rails with louvers on each side. The greater depth allows for better cable management and for larger modules, such as audio amplifiers, to be mounted within the Structured Media Centers.

#### **FEATURES**

- Adds 2" of depth to Leviton's Series 280 and 420 Series Structured Media Centers to accommodate larger modules and provide more room for better cable management
- Louvers in *Extender Brackets* enhance ventilation within the Structured Media Centers for added protection against heat build-up from installed modules
- Each Extender Bracket package for the Series 280 or 420 Structured Media Centers includes four 2"- deep sheet metal rails that attach together to create a frame extension between the Structured Media Centers enclosure and the cover.
- Made of sturdy white powder-coated 18-gauge sheet metal
- Two-Year Product Warranty