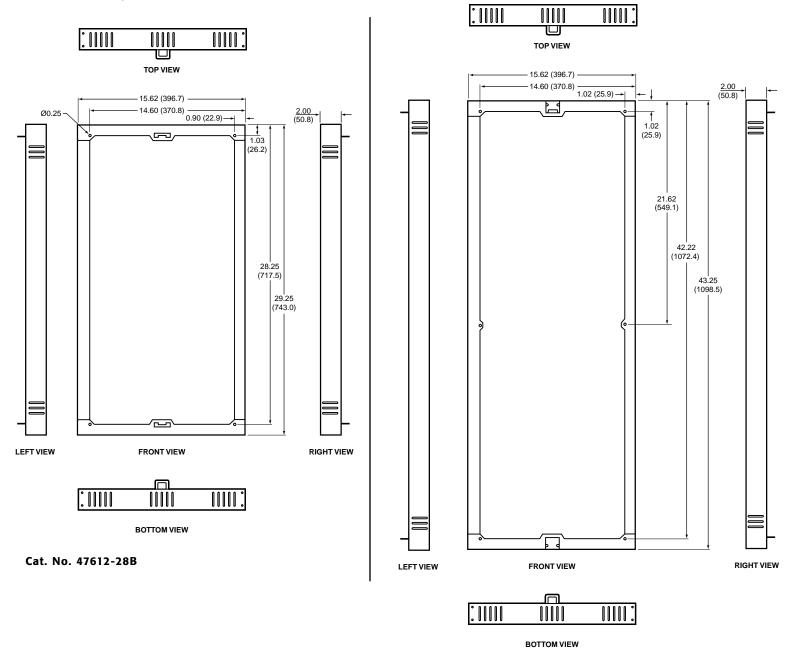

## **DIMENSIONAL DRAWINGS:**

Note: Dimensions in parenthesis are in millimeters, all other dimensions are in inches

Cat. No. 47612-42B